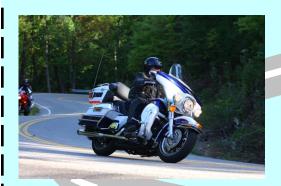

## 8<sup>th</sup> Smoky Mountains Motorcycle Adventure!

Ride some of *THE BEST* motorcycle roads in the USA...

Tail of the Dragon - 318 curves in 11 milesDevil's Triangle, Cherohala Skyway & others

Lodge at the beautiful